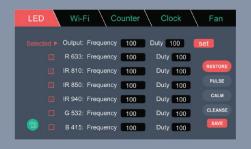

# Wavelengths

| Red:   | 633 | #LEDs: | 5280 |
|--------|-----|--------|------|
| Green: | 532 | #LEDs: | 5280 |
| Blue:  | 415 | #LEDs: | 5280 |
| NIR 1: | 810 | #LEDs: | 5280 |
| NIR 2: | 850 | #LEDs: | 5280 |
| NIR 3: | 940 | #LEDs: | 5280 |
|        |     |        |      |

#### Customization

Operators can create custom modes using any combination of wavelengths.

Nogier Frequencies can be selected for each wavelength (0-10,000Hz).

Pulse feature avaialbe for each wavelength.