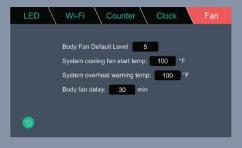

# NEO LIGHT

4 Preset Modes 6 Light Frequencies Fully Customizable

Touch Screen Controller Remote Control Tablet Treatment Log