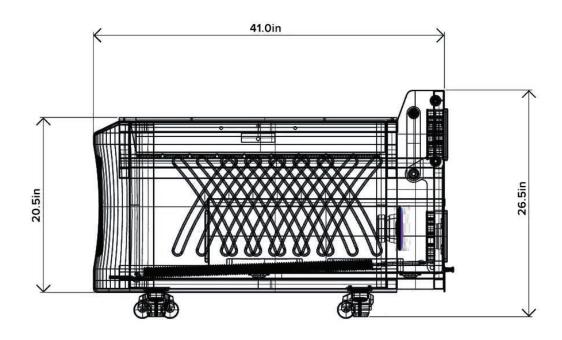

|
|        |     |        |      |

# **Additional Specifications**

# **Max Power consumption**

28.8 A, 6.3 kW (6,336 W)

#### **Number of LEDs**

31,680

# Frequency

50/60 Hz.

## Voltage

240 V, Single Phase

# **Electrical Requirements**

40/50A dedicated circuit breaker. 8-gauge wining.



# Outlet and Plug (Not Provided)

NEMA 6-50R outlet and matching NEMA 6-50P plug. To be provided by Purchaser.
Outlet must be installed before delivery and matching plug must be provided.

#### Customization

Operators can create custom modes using any combination of wavelengths.

Nogier Frequencies can be selected for each wavelength (0-10,000Hz).

Pulse feature avaialbe for each wavelength.





# DIMENSIONS \_\_\_\_\_





# CANOPY SIDE VIEW\_\_\_\_\_





# **BED SIDE VIEW (CANOPY REMOVED)**



# **BED BACK VIEW (CANOPY REMOVED)**