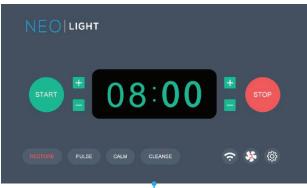

# Simple. With 4 preset modes:

utilizes red and all 3 infrared frequencies to activate a variety of biological processes. These offer a wide range of applications to help with inflammation, pain, recovery, anti-aging, and collagen stimulation.

With 4 intuitive preset modes—RESTORE, PULSE, CALM, and CLEANSE—the NEO | LIGHT is easy to use and understand. That means no additional staff required to operate the machine. If someone wants to create their own custom light therapy program outside of the presets, the NEO | LIGHT is fully customizable.

# NEO LIGHT

4 Preset Modes 6 Light Frequencies Fully Customizable

Touch Screen Controller Remote Control Tablet Treatment Log