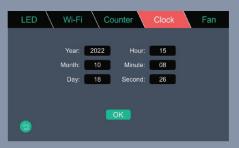

# NEO LIGHT

4 Preset Modes 6 Light Frequencies Fully Customizable

Touch Screen Controller Remote Control Tablet Treatment Log