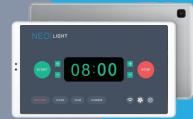

# NEO LIGHT

4 Preset Modes 6 Light Frequencies Fully Customizable

Touch Screen Controller Remote Control Tablet Treatment Log

With 4 intuitive preset modes—RESTORE, PULSE, CALM, and CLEANSE—the NEO | LIGHT is easy to use and understand. That means no additional staff required to operate the machine. If someone wants to create their own custom light therapy program outside of the presets, the NEO | LIGHT is fully customizable.