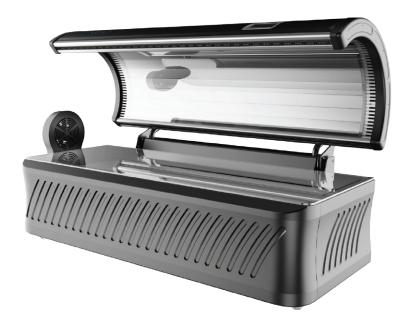

# NEO | LIGHT BED Data Sheet

## Size

Weight: 350 kg (771.6 lbs) Dimension (L × W × H): 92.5 × 41.2 × 39.7 inches