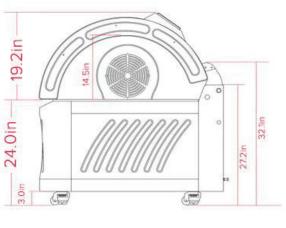

| 5280 |
| NIR 2: | 850 | #LEDs: | 5280 |
| NIR 3: | 940 | #LEDs: | 5280 |
|        |     |        |      |

# **Additional Specifications**

# **Max Power consumption**

28.8 A, 6.3 kW (6,336 W)

#### **Number of LEDs**

31,680

# Frequency

50/60 Hz.

## Voltage

240 V, Single Phase

# **Electrical Requirements**

40/50A dedicated circuit breaker. 8-gauge wining.



# Outlet and Plug (Not Provided)

NEMA 6-50R outlet and matching NEMA 6-50P plug. To be provided by Purchaser.
Outlet must be installed before delivery and matching plug must be provided.

#### Customization

Operators can create custom modes using any combination of wavelengths.

Nogier Frequencies can be selected for each wavelength (0-10,000Hz).

Pulse feature avaialbe for each wavelength.





# DIMENSIONS \_\_\_\_\_





# CANOPY SIDE VIEW\_\_\_\_\_





# **BED SIDE VIEW (CANOPY REMOVED)**



# **BED BACK VIEW (CANOPY REMOVED)**