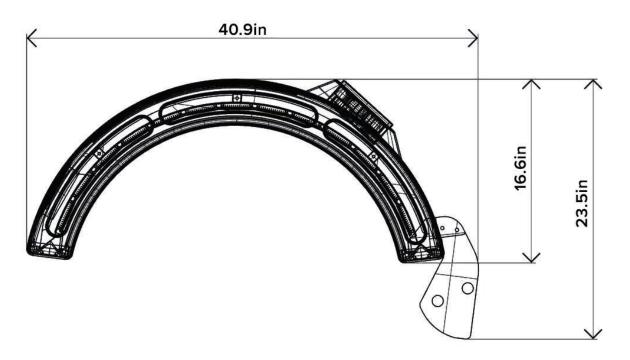

: | 5280 |
| NIR 3: | 940 | #LEDs: | 5280 |
|        |     |        |      |

# **Additional Specifications**

# **Max Power consumption**

28.8 A, 6.3 kW (6,336 W)

#### **Number of LEDs**

31,680

# Frequency

50/60 Hz.

## Voltage

240 V, Single Phase

# **Electrical Requirements**

40/50A dedicated circuit breaker. 8-gauge wining.



# Outlet and Plug (Not Provided)

NEMA 6-50R outlet and matching NEMA 6-50P plug. To be provided by Purchaser.
Outlet must be installed before delivery and matching plug must be provided.

#### Customization

Operators can create custom modes using any combination of wavelengths.

Nogier Frequencies can be selected for each wavelength (0-10,000Hz).

Pulse feature avaialbe for each wavelength.





# DIMENSIONS \_\_\_\_\_





# CANOPY SIDE VIEW\_\_\_\_\_





# **BED SIDE VIEW (CANOPY REMOVED)**



# **BED BACK VIEW (CANOPY REMOVED)**