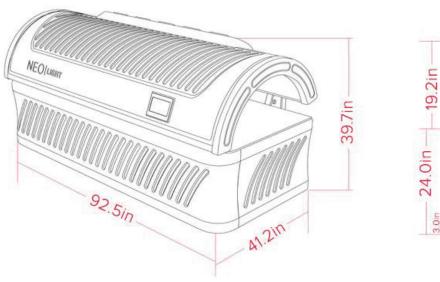

# DIMENSIONS \_\_\_\_\_

## Size

Weight: 350 kg (771.6 lbs) Dimension (L × W × H): 92.5 × 41.2 × 39.7 inches