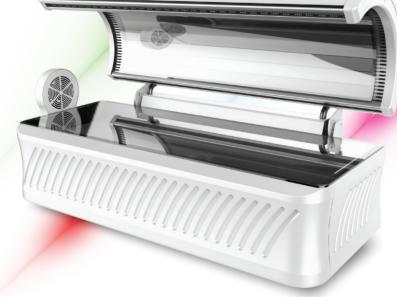

# NEO | LIGHT

#### NEO | LIGHT'S Goal:

Offer an all-in-one light bed of equal or greater reliability, efficacy, and usability at a competitive price.

#### The NEO | LIGHT Difference:

In only 8 minutes, clients can get the full benefit of LED light therapy without compromising business turnover. Sure, there have been a wide variety of light therapy devices on the market for years. However, with prohibitively high margins, this modality has not been widely available or approachable.

With 4 intuitive preset modes—RESTORE, PULSE, CALM, and CLEANSE—the NEO | LIGHT is easy to use and understand. That means no additional staff required to operate the machine. If someone wants to create their own custom light therapy program outside of the presets, the NEO | LIGHT is fully customizable.

# NEO LIGHT

4 Preset Modes 6 Light Frequencies Fully Customizable

Touch Screen Controller Remote Control Tablet Treatment Log

# NEO | LIGHT BED Data Sheet