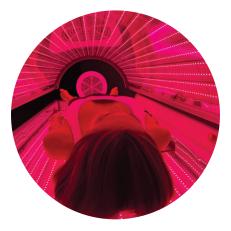

# Simple. With 4 preset modes:

utilizes red and all 3 infrared frequencies to activate a variety of biological processes. These offer a wide range of applications to help with inflammation, pain, recovery, anti-aging, and collagen stimulation.

#### The NEO | LIGHT Difference:

In only 8 minutes, clients can get the full benefit of LED light therapy without compromising business turnover. Sure, there have been a wide variety of light therapy devices on the market for years. However, with prohibitively high margins, this modality has not been widely available or approachable.