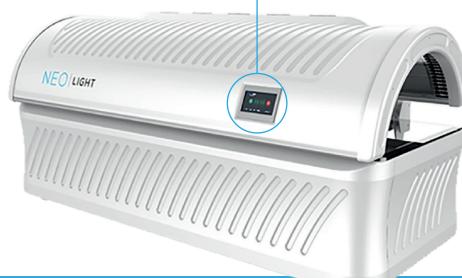

# NEO | LIGHT

# NEO LIGHT

4 Preset Modes 6 Light Frequencies Fully Customizable

Touch Screen Controller Remote Control Tablet Treatment Log