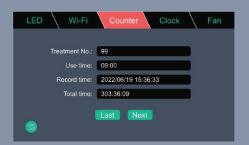

# NEO LIGHT

4 Preset Modes 6 Light Frequencies Fully Customizable

Touch Screen Controller Remote Control Tablet Treatment Log